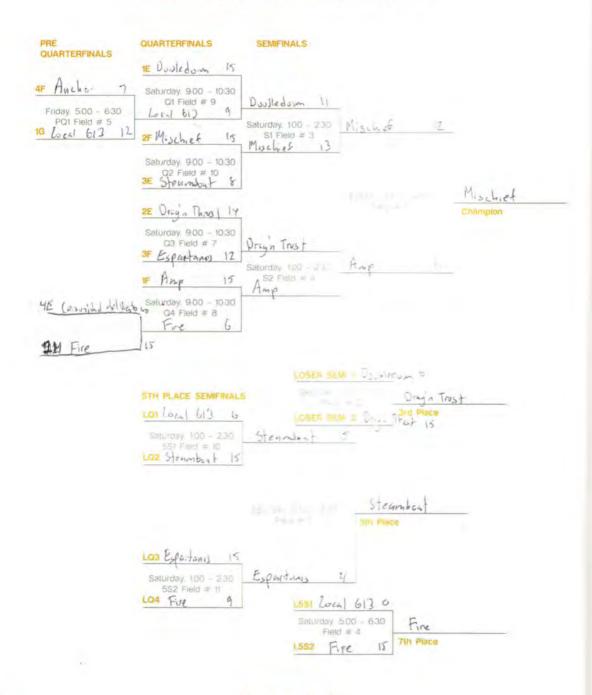

|     | POOL E      |         |        | w    | L    | Р  |       | POC    | L F       |    |       |    | w    | L   | P     |
|-----|-------------|---------|--------|------|------|----|-------|--------|-----------|----|-------|----|------|-----|-------|
| 1   | 1A Dousied. | 10      |        | 2    | 1    | i  | 1     | 1B /   | Ano       |    |       |    | 3    | v   | Ĩ     |
| 2   | 1D Steumbor |         |        |      |      | 3  | 2     | IC /   | Hochief   |    |       |    | 1    | 1   | 2     |
| 3   | 2D Commide  |         |        | 6    | 3    | 4  | 3     | 2C     | Anchor    |    |       |    | 0    |     | 4     |
| 4   | 2A Drug'n   |         |        | 2    | 1    | 2  | 4     |        | Espartaus | 8  |       |    | λ    | 2   | 3     |
|     | POOL G      |         |        | w    | L    | P  |       | POC    | L H       |    |       |    | w    | Ļ   | P     |
| 1   | 3D Local 1  | 613     |        | 4    | 0    | 1  | 1     | 3C     | Makaw     | 24 |       |    | 2    | - / | 2     |
| 2   |             |         |        | 2    | 2    | 3  | 2     |        | Fire      |    |       |    | 3    | 0   | 1     |
| 3   |             |         |        | 1    | 3    | 5  | 3     | 4B     | kiltros   |    |       |    | 10   | 3   | 4     |
| 4   | 4D Jauna    |         | 1      | 2    | 323  | 2  | 4     | 4C     | 12 Mon.   | 07 |       |    | 1    | 2   | 3     |
| 5   | 5D Panuma   |         |        | ×.   | 3    | 4  |       |        |           |    |       |    |      |     |       |
| тн  | URSDAY      |         | F#     |      |      |    | F#    |        |           | F# |       |    |      | F#  |       |
| 5:0 | 0 - 630     | F1 v F3 | 9 15 - | -4 F | 2 V  | F4 | 10 15 | -lo G  | 2 V G4    | 11 | 8 -10 | G3 | V GS | 12  | 12-13 |
| FR  | IDAY        |         | F#     |      |      |    | F#    |        |           | F# |       |    |      | F#  |       |
| 9:0 | 0 - 10:30   | E1 v E3 | 4 14 - | 8 E  | 2 V  | E4 | 5 3   | - 15 G | 1 v G3    | 2  | 17-6  | G2 |      | 13  | 10-7  |
|     | 00 - 12:30  |         |        |      |      |    | 5 10  |        |           |    |       |    |      |     |       |
| 1:0 | 0 - 2:30    | F1 v F2 | 2 M -  | 10 F | 3 V  | F4 | 35    | -lo G  | 1 V G2    | 4  | 14-5  |    | 34   | 13  | 11-7  |
|     |             |         | F#     |      |      |    | F#    |        |           |    |       |    |      |     |       |
| 9:0 | 0 - 10:30   | H1 v H3 | 6 i2-  | 9 +  | 12 V | H4 | 7     | 9-6    |           |    |       |    |      |     |       |
|     | 0 - 12:30   | H1 v H2 |        |      |      |    |       |        |           |    |       |    |      |     |       |

### Placement rankings calculated from pool play results

Placement rankings calculated from pool play results

All Games to 15