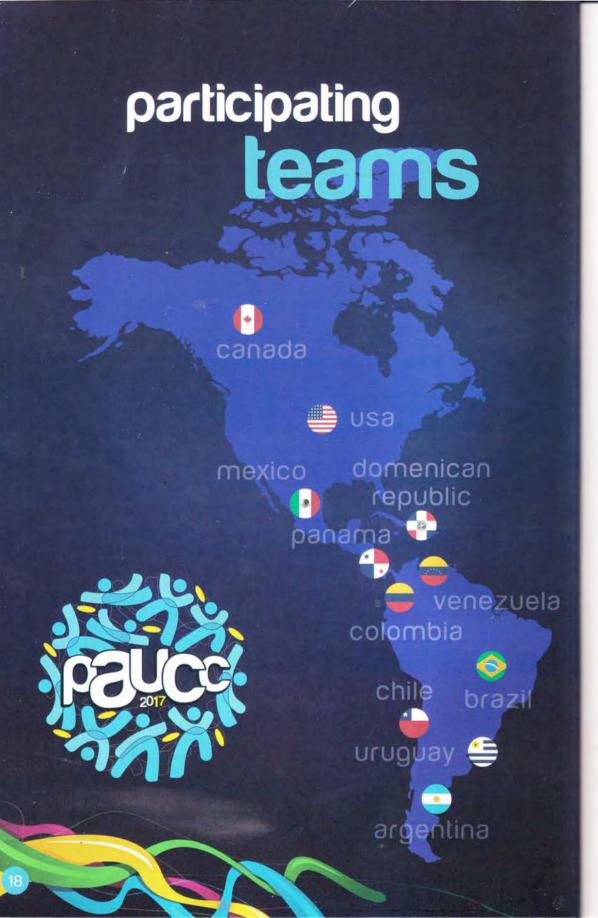

WFDF is excited to see 41 teams representing 11 countries from the Pan-American region. Almost 780 athletes will call Cañuelas home during PAUCC and we are confident you will find the venue well prepared and set up as the perfect setting for this elite continental Ultimate Championship.

This year's tournament includes 41 of the best teams from 11 countries in America. We will have teams participating in the Women's, Men's, Mixed and Masters Men's categories.

We are receiving you at SMATA, a sport and recreation facility in the outskirts of great Buenos Aires. We hope you will enjoy the competition and take time to wander around the city, where you'll be able to experience the enrichening mixture of European and Latin American cultures, while tasting some wine, eating empanadas or dancing tango.