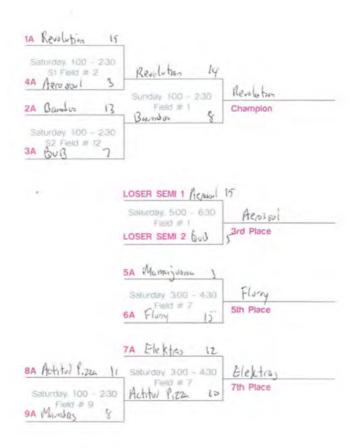

## Women's Division

|   | POOL A              | W | L | Ρ | GF  | GA  | 倍13-  |       |
|---|---------------------|---|---|---|-----|-----|-------|-------|
| 1 | Revolution (COL)    | 8 | 0 | 1 | 120 | 33  | 1 57  |       |
| 2 | Flurry (CAN)        | 3 | 5 | 6 | 37  | 93  | -6    |       |
| 3 | Bamboo (COL)        | 7 | 1 | 2 | 105 | 66  | 39    | All   |
| 4 | QUB (CAN)           | 6 | 2 | 3 | 95  | 77  | 18    | Games |
| 5 | Aerosoul (COL)      | 5 | 3 | 4 | 88  | 76  | 13    | 10 15 |
| 6 | Mambas (COL)        | Ó | 8 | 9 | 41  | 107 | -66   |       |
| 7 | Mamajuana (DR)      | 3 | 5 | 5 | 69  | 79  | 40    |       |
| 8 | Elektras (BRA)      | 3 | 5 | 7 | 61  | 106 | -45   |       |
| 9 | Actitud Pizza (ARG) | + | 7 | 9 | 41  | 107 | -66 L |       |

### Women's Division

Placement rankings calculated from pool play results