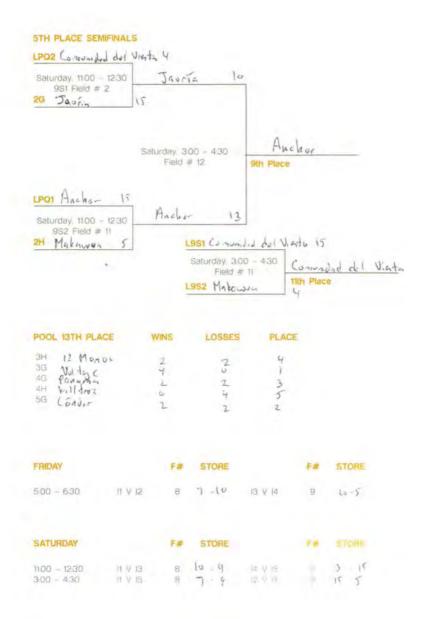

#### QUARTERFINALS SEMIFINALS IC Comunited El 0:05 Saturday. 9.00 - 10.30 Commided El Oto 14 Q1 Field # 5 10 Granded Len Salurday 100 - 230 Convold El D. 15 S1 Field # 5 AC Valtine Wara. 60 Saturday, 9:00 - 10:30 Q2 Field # 6 Varas 10 14 Sunday 1100 - 1230 Conunded El Oso ac Downty Field # 1 4 Champion Saturday 900 - 1030 03 Field # 7 VISCOUNTRY 12 D Churron Albert Flothall Club 11 Saturday, 100 - 230 S2 Field # B Aberly Flatbulk (LA 1) 20 Albon Floke 11 (Lo 14 Salotoby 900 - 1030 C4 Field # 8 LOSER SEMI I WARD & 15 Ley, 61 13 Saturday, 5:00 - 6:30 Ducomtry Field # 5 LOSER SEMI 2 DZCO. 17 12 and Place 5TH PLACE SEMIFINALS LOI Gravedad Len 10 Voltine 15 Saturday, 100 - 230 5S1 Field # 7 LO2 Voltige 14 VILijo Saturday, 5:00 - 6:30 Field # 6 LOS Charlos 13 Charing Saturday 100 2:30 5S2 Field # 8 LOA Logion 11 1351 Courd des 12 Grace Lero 13 First Frishalls D Place 50 Soulfrister