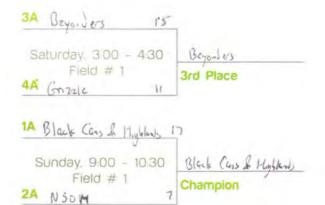

# **Masters Men's Division**

| POOL A         |              |        |         | w  | L | P   | GF  | GA   | PD  |    |         |
|----------------|--------------|--------|---------|----|---|-----|-----|------|-----|----|---------|
| A1 Black Can   | s & Highland | ds (US | A)      | 8  | O | 1   | 119 | 195  | 44  |    | All     |
| A2 NSOM (Ca    |              |        |         | 6  | 2 | 2   | 114 |      | 42  | 0  | Games   |
| A3 Beyondors   | (USA)        |        |         | 21 | 4 | 3   | 84  | 1 87 | -3  |    | to 15   |
| A4 Grizzle (Ca | anada)       |        |         | 2  | 6 | 2.1 | 82  | 113  | -31 |    |         |
| A5 Carbon (C   | anada)       |        |         |    | 8 | 5   | 59  | 11   | -52 |    |         |
| WEDNESDAY      |              | F#     | SCORE   |    |   |     |     |      |     | F# | SCORE   |
| 0.00 10.00     |              | -      |         |    |   |     |     |      |     | -  |         |
| 9:00 - 10:30   |              | 7      | 15 - 8  |    |   |     |     | A2 V |     | 8  | 15 - 6  |
| 1:00 - 2:30    | A1 V A2      | 7      | 14 - 13 |    |   |     |     | A3 V |     | 8  | 15 - 8  |
| 5:00 - 6:30    | AIV A4       | 7      | 15 - 10 |    |   |     |     | A3 V | A4  | 8  | 8 - 4   |
| THURSDAY       |              | F#     | SCORE   |    |   |     |     |      |     | F# | SCORE   |
| 9:00 - 10:30   | A1 v A3      | 2      | 15 - 9  |    |   |     |     | A2 V | A5  | 13 | 15-6    |
| 1:00 - 2:30    | A2 V A3      | 13     | 14 - 10 |    |   |     |     | A4 v | A5  | 2  | 15 - 11 |
| 5:00 - 6:30    | A1 V A5      | 13     | 15 - 4  |    |   |     |     | A2 v | A4  | 3  | 15 - 10 |
| FRIDAY         |              | F#     | SCORE   |    |   |     |     |      |     | F# | SCORE   |
| 9:00 - 10:30   | ALV A2       | 8      | 15 - 12 |    |   |     |     | A3 V | A4  | 9  | 15 - 8  |
| 1:00 - 2:30    | A1 v A4      | 8      | 15 - 10 |    |   |     |     | A3 v | A5  | 7  | 13 - 8  |
| 5:00 - 6:30    | A1 v A3      | 6      | 15 - 9  |    |   |     |     | A2 V | A5  | 7  | 15-6    |
| SATURDAY       |              | F#     | SCORE   |    |   |     |     |      |     | F# | SCORE   |
| 11:00 - 12:30  | A2 v A3      | 5      | 15 - 5  |    |   |     |     | A4 V | A5  | 6  | 15 -12  |

### **Masters Men's Division**

Placement rankings calculated from pool play results

All Games to 15