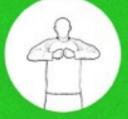

## HAND SIGNALS

GAs use hand signals to echo the calls made by the Players, for the benefit of other Players and spectators. They also actively signal to inform the opposition of Offside violations, but the Players must still make the call.

FOUL

UNCONTESTED

CONTESTED

TUESDAY, NOVEMBER 28

WEDNESDAY, NOVEMBER 29