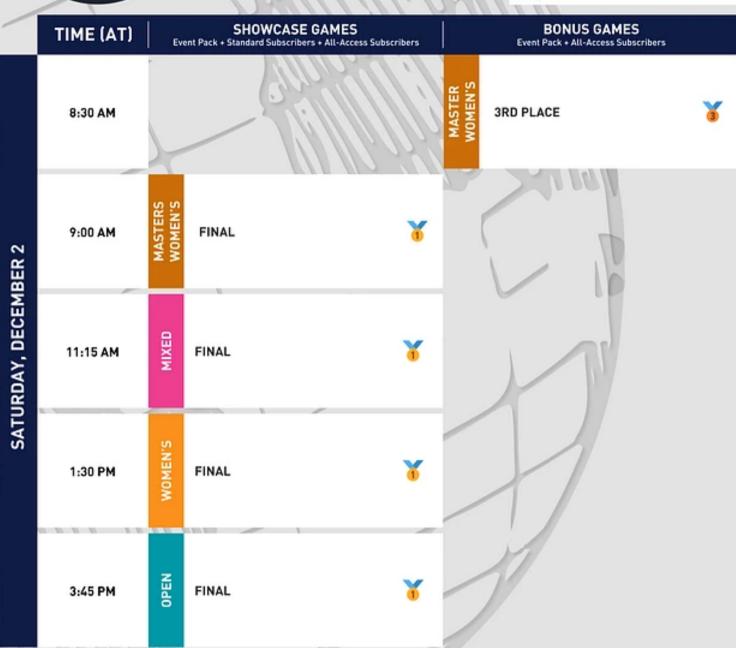

# CHAMPIONSHIP MATCHES

Friday, December 1st - Saturday, December 2nd

#### Finals starting at

Master Mixed: Friday, December 1st, 1:30pm

Master Open: Friday, December 1st, 3:45pm

Master Women: Saturday, December 2nd, 9:00am

Mixed: Saturday, December 2nd, 11:15am

Women: Saturday, December 2nd, 1:30pm

**Open: Saturday, December 2nd, 3:45pm** 