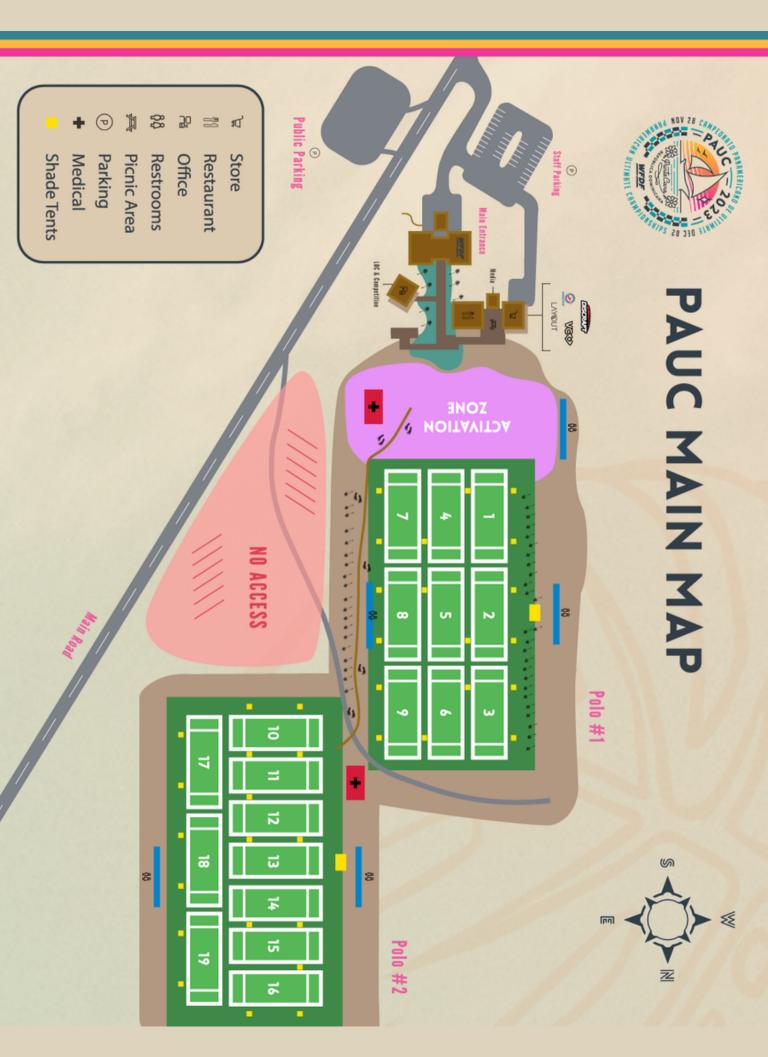

#### FIELD ADDRESS

FHPC+MW7, Unnamed Road, Punta Cana 23000, Dominican Republic

#### WATER & ICE

Water stations will be located between the fields. Ice will be available at the medical tents for injuries.

#### PARKING

Parking will be available for all players, spectators and teams driving in. Once you reach the venue there will be parking staff to guide you.

Please see medical tent for facility recommendation based on need. Medical tents are located at Tournament Central & P2.