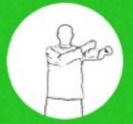

## HAND SIGNALS

GAs use hand signals to echo the calls made by the Players, for the benefit of other Players and spectators. They also actively signal to inform the opposition of Offside violations, but the Players must still make the call.

FOUL

UNCONTESTED

CONTESTED

TUESDAY, NOVEMBER 28

WEDNESDAY, NOVEMBER 29