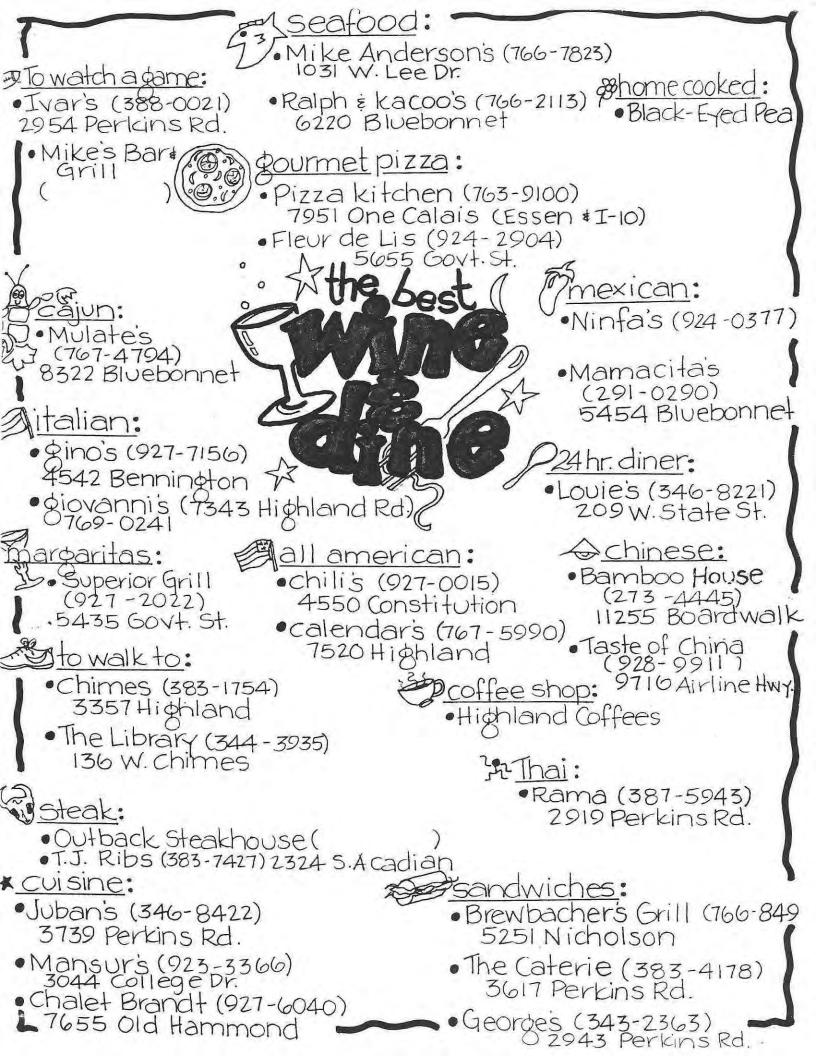

From: Medford, Massachusetts Team Name: Tufts E-Women

#### UNIVERSITY OF KANSAS

From: Lawrence, Kansas Team Name: Betty

#### INDIANA UNIVERSITY

From: Bloomington, Indiana Team Name: Calamity Jane

#### CARLETON COLLEGE

From: Northfield, Minnesota Team Name: Syzygy

enrich your personal environment with sounds from





226 West State Street In The University Shopping Center 344-2324 Hours 10-9 Monday thru Saturday 12-6 Sunday





- 3 Library Joe's
- The Bayou 4

2

- 5 Cafe Mediterranean
- 6 Godfather's Pizza

- 9 Louie's
- 10 Paradise Records
- 11 Chelsea's Cafe

KEITH ZIMMERMAN



My Tiger Lily 158 West Chimes

Specializing in Grunge wear including Necklaces, cheap sunglasses T-shirts, etc.

Open from 10 am to 6 pm Monday - Saturday Call: 383 - 3496

706.613.5084

FAX706.613.5084