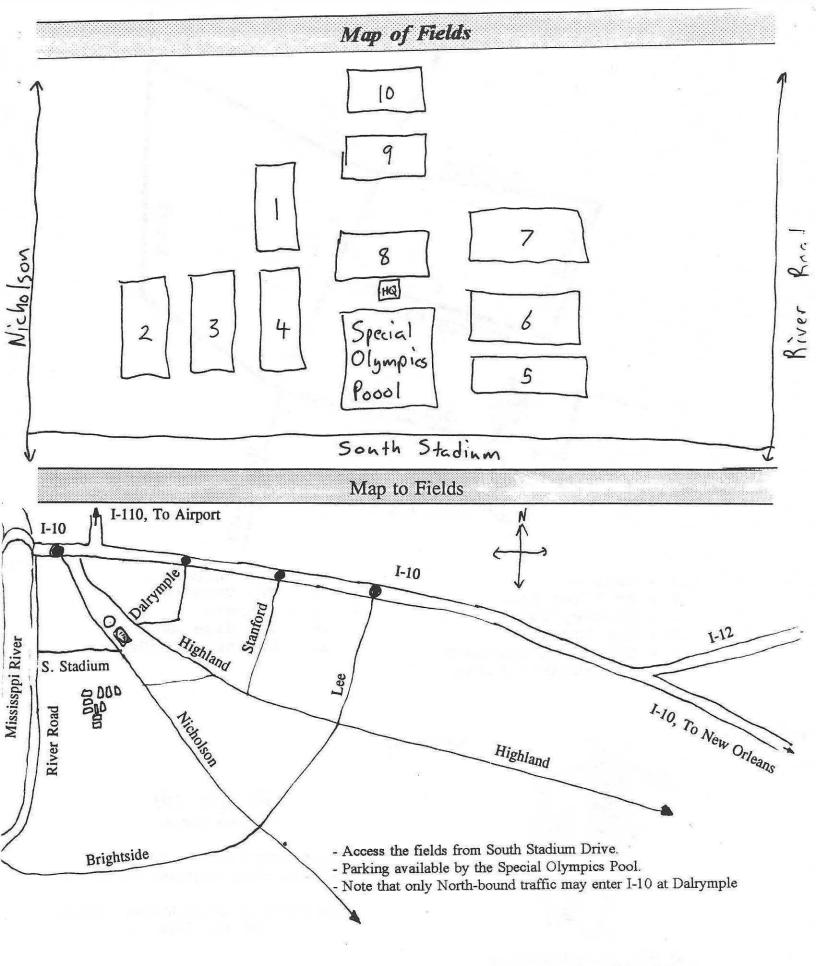

#### Itinerary

#### FRIDAY:

11:00 AM - 11:00 PM, Check-in to Kirby Smith Dormitory. 8:00 PM - 9:30 PM, Captain's and staff at meeting, Kirby Smith lobby. 12:00 PM - 11:00 PM, Airport Shuttle in two hour increments. SATURDAY: 6:30 AM - 8:30 AM, Breakfast served, Student Union. 6:30 AM - 7:00 PM, Shuttle from dorm. to Union to fields begins. 9:00 AM - 6:00 PM, First day of competition, see official program for detailed schedule. 6:00 PM - 8:00 PM, Diner served, Student Union. 8:00 PM - 2:00 AM, Specials at local campus bars. SUNDAY: 6:30 AM - 8:30 AM, Breakfast served, Student Union. 6:30 AM - 7:00 PM, Shuttle from dorm to Union to fields begins. 9:00 AM - 6:00 PM, Second day of competition, see official program for detailed schedule. 6:00 PM - 8:00 PM, Diner served, Student Union. 8:00 PM - 12:00 PM, Major social gathering with refreshments, loud, live music, and adult beverages at The Varsity Theater, on Highland Road at East Chimes Street. MONDAY: 6:30 AM - 8:30 AM, Breakfast served, Student Union. 6:30 AM - 7:00 PM, Shuttle from dorm. to Union to fields begins. 9:00 AM, Men's and Women's semi-finals. 11:00 AM - 2:00 PM, Catered lunch and refreshments at the fields and free for players and staff. 12:00 PM, Men's National College Championship, Final Game.

- 3:00 PM, Women's National College Championship, Final Game.
- 6:00 PM, Awards ceremony and commencement of tournament.

"(Return shuttle times to airport will be posted by directors). "(Everything is subject to change at any time).