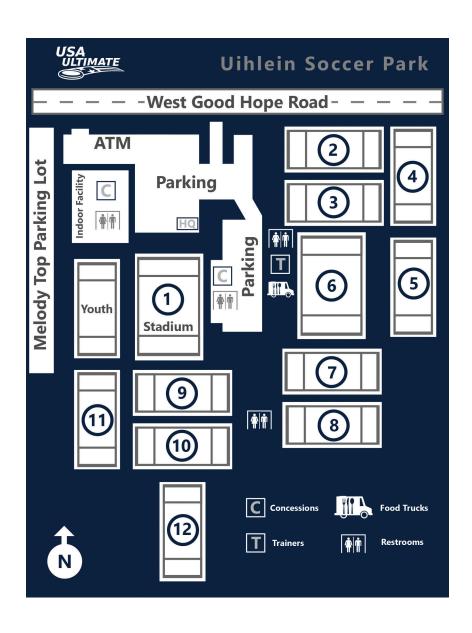

# **WEEKEND OVERVIEW**

Thursday, May 26

6:00–8:30 pm Team Registration Hilton Garden Inn

11600 W. Park Place

Friday, May 27

8:00 am-6:00 pm Pool Play Uihlein Soccer Park

Saturday, May 28

8:00 am–4:00 pm Pool Play Uihlein Soccer Park

5:15 pm PreQuarters & Consolation Uihlein Soccer Park

Sunday, May 29

8:00 am Quarterfinals & Consolation Uihlein Soccer Park

12:00 pm Women's Semifinal #1 Uihlein Soccer Park #1

12:00 pm FREE Learn to Play Clinic: 18 & Under

Uihlein Soccer Park

2:30 pm Women's Semifinal #2 Uihlein Soccer Park #1

(Men's Callahan Award @ Halftime)

5:30 pm Men's Semifinal #1 Uihlein Soccer Park #1

(Women's Callahan Award @ Halftime)

:00 pm Men's Semifinal #2 Uihlein Soccer Park #1

Monday, May 30

11:00 am The Color of Ultimate Exhibition Uihlein Soccer Park #1
3:00 pm Women's Championship Uihlein Soccer Park #1
5:30 pm Men's Championship Uihlein Soccer Park #1

\*Awards Ceremony Following Each Game Uihlein Soccer Park #1

## SITE RULES

- Dogs: Dogs must be leashed. No dogs at finals stadium!
- No Glass.
- Beer will be available for purchase at Uihlein Soccer Park. Outside alcohol may not be brought into the facility.
- No Tobacco Products.
- Field Access: Spectators and equipment must stay at least three yards away from sidelines and behind any spectator/equipment lines or barriers! Where there are buffer lines, respect them. Where there are not buffer lines, stay back at least three yards.
- **Trash and Recycling:** Place recyclables in the recycling receptacles, and place trash in the trash.
- Guests and Spectators: You and your team are responsible for the people on your sidelines and making sure they abide by these site rules.