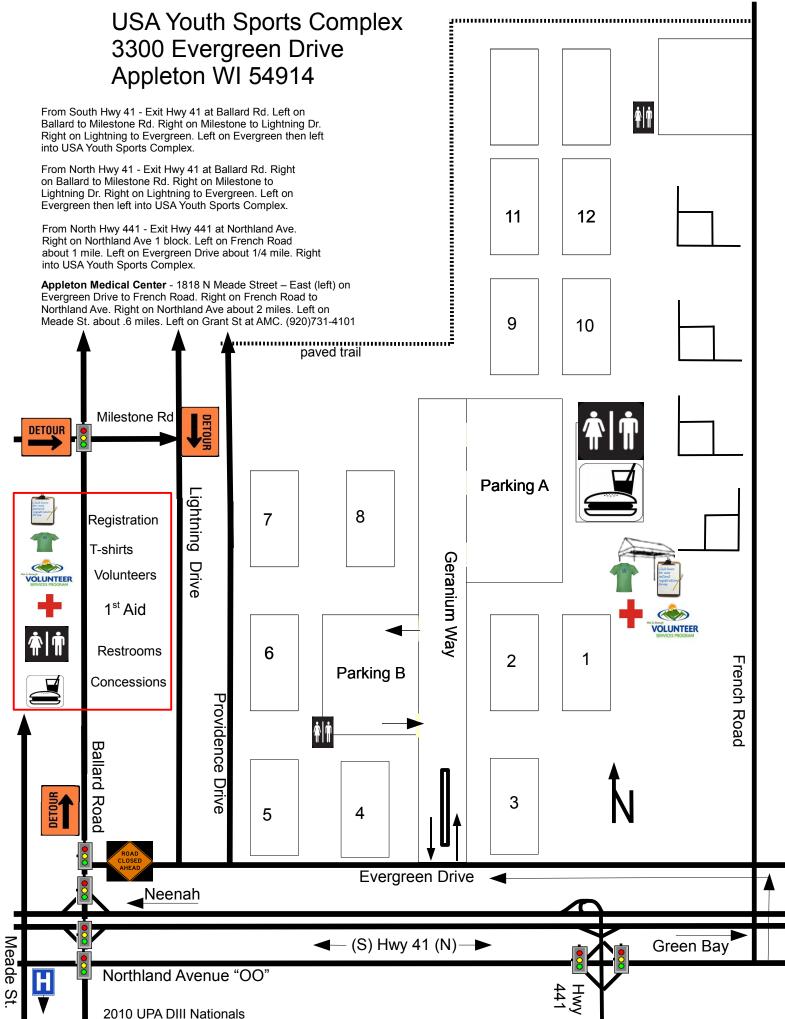

|         |      |         |                   |                |                    |                                     |       |                                              | Loser Gam<br>10:30an<br>Fiel<br>Loser Gam | n-12:<br>Id # 9           |         | 5th Place (tie) | -                |
| DISCRA                          | <b>AFT</b>                                                           |                                   | Consolat       | tion games         | to 15 | cap 17  |         |      |         |                   |                |                    |                                     |       |                                              | Champion                                  | ship                      | games t | o 15 cap 17     | DISCRAFT         |