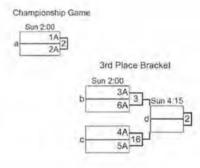

#### Note that the 5-8 spots in the quarterfinals (1st and 2nd place) bracket are actually:

- 5. Winner of C2vA3 IF A1 won the A1vC1 crossover game, otherwise winner of A2vC3
- 6. Winner of D2vB3 IF B1 won the B1vD1 crossover game, otherwise winner of B2vD3.
- 7. Winner of A2vC3 IF A1 won the A1vC1 crossover game, otherwise winner of C2vA3.
- Winner of B2vD3 IF B1 won the B1vD1 crossover game, otherwise winner of D2vB3.
   (They are currently input as though A1 and B1 win their crossovers.)