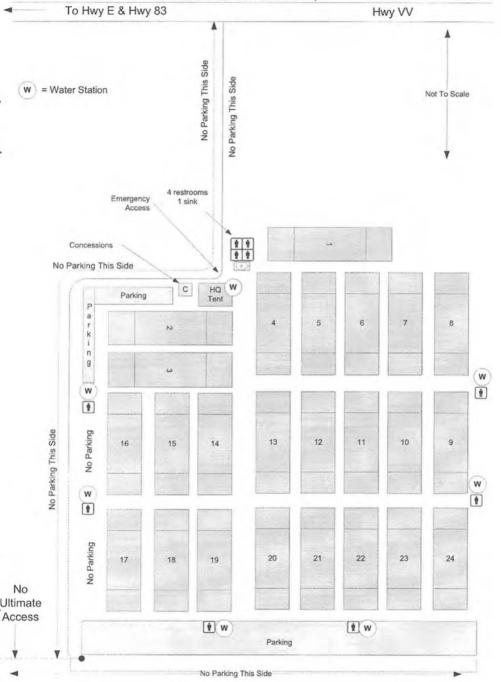

#### **Bring Water**

Going Greener - In an effort to be more environmentally friendly we are trying to reduce. With that goal in mind we will no longer supply water in gallon jugs.

We ask that you and your teammates bring a full water bottle to the fields. You can refill YOUR water bottles from the 5-gallon jugs set up next to the porta-johns that surround the fields.

#### Polo Club Rules:

**Warning** - The jugs cannot be reused if they are damaged, have anything added to them, are sat upon or re-filled. Therefore, if any jugs are removed from the water stations by non-tournament staff, the team that removes the jug will be charged for the bottle and risks future participation in Milwaukee Ultimate events.

- We are very fortunate to have the use of these fields and have worked hard with both the neighbors, the owners of the fields, and the Town of Merton to make this event happen. Any acts of disrespect towards the fields, the neighbors, or the general area may threaten this relationship and will not be tolerated. Please use one of the 10 bathrooms provided and only drive where you are directed.
- NO DOGS ALLOWED
   NO BOTTLES ALLOWED
- NO BOTTLE CAPS ALLOWED
   NO GLASS ALLOWED
- NO CARS MAY BE LEFT OVERNIGHT AT THE POLO FIELDS

In appreciation for following the rules set forth by the Milwaukee Polo Club we offer you the following:

- · Trainers available at the main tent
- A Massage Therapist available at the main tent
- · Bread, fruit, and water free of charge
- HOT MERCHANDISE available for purchase
- · Concessions on site