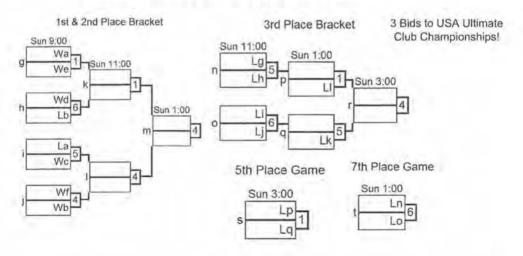

#### Note that the 5-8 spots in the quarterfinals (1st and 2nd place) bracket are actually:

- 5. Winner of C2vA3 IF A1 won the A1vC1 crossover game, otherwise winner of A2vC3
- 6. Winner of D2vB3 IF B1 won the B1vD1 crossover game, otherwise winner of B2vD3.
- 7. Winner of A2vC3 IF A1 won the A1vC1 crossover game, otherwise winner of C2vA3.
- Winner of B2vD3 IF B1 won the B1vD1 crossover game, otherwise winner of D2vB3.
   (They are currently input as though A1 and B1 win their crossovers.)

3 Bids to USA Ultimate Club Championships!