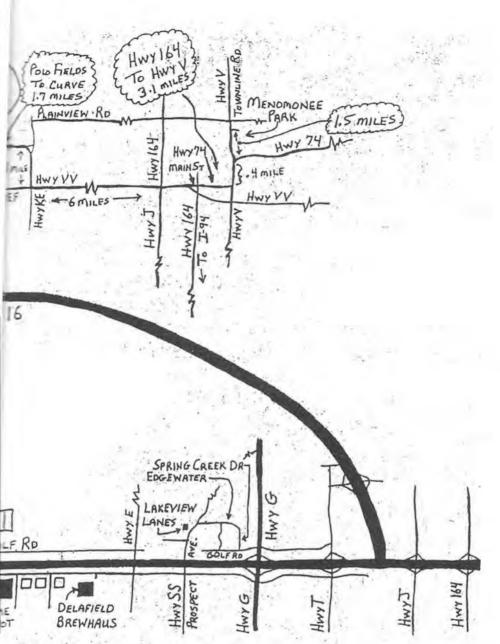

MAP NOT TO SCALE 83 Hur (DUH!) TALIN) ROES Hwy 83 3 To FIELDS HWYYY MILWAUKEE Small POLO CLUB Towne Gas H. NASHOTA HWYK Hwy K PARK NORTH AVE F THE MERTON ILLAGE CAFE 9 Mile Hwy 67 -1,2 muss-4-4 MILE + Hw BYPASS. CARDINAL LH NAGA-WAUKEE COTTONWOOD AVE D TO LAKE 4 + SHOWERS RANGER STATION 83 PARTY AREA3 FROM PARK PHONE To Hwy 16 GROUP - (5) PARKING CAMPS - 4320 MANAINES S FROM TO RINK HOSPITAL GOLFRO HOSPITAL KOHL'S ATM HWY 67 EX-SMILEY BARN HOLIDAY INN EXPRESS I-94 WAL-TARGET DRUG STORE PDQ FROM ROCKY HWY 83 D LAGUMETAINN ROCOCO MARTY'S PIZZA HWY 67 RITAGEDA DAIRY 00 HWY 7 .