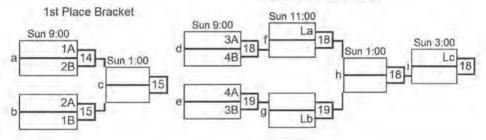

#### Note that the 5-8 spots in the quarterfinals (1st and 2nd place) bracket are actually:

- 5. Winner of C2vA3 IF A1 won the A1vC1 crossover game, otherwise winner of A2vC3
- 6. Winner of D2vB3 IF B1 won the B1vD1 crossover game, otherwise winner of B2vD3.
- 7. Winner of A2vC3 IF A1 won the A1vC1 crossover game, otherwise winner of C2vA3.
- Winner of B2vD3 IF B1 won the B1vD1 crossover game, otherwise winner of D2vB3.
   (They are currently input as though A1 and B1 win their crossovers.)