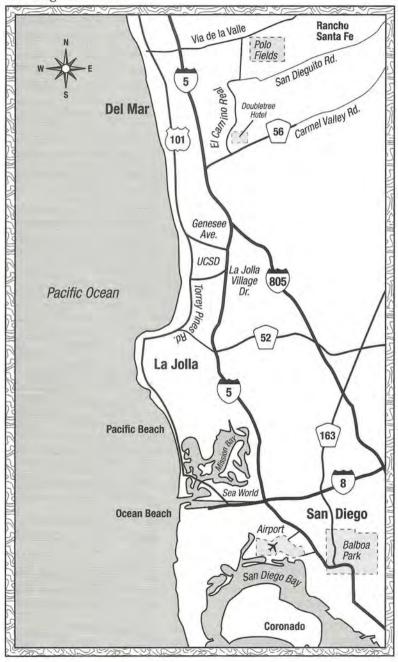

dy Godiva, winner of the past four titles. In the Masters division, defending champion Cigar (from NY) looks to build on their 1999 World Championship as well. And Coed is back for its second season. Red Fish Blue Fish, the 1998 champs and winners of 1999 Worlds looks to make it a triple crown.

Thirty of the fifty-one teams return from last year's tournament in Sarasota, FL, so we've got a mix of old and new. We'd like to acknowledge Jockey, sponsor of the 1999 College and Fall Championship Series.

Congratulations to the best teams in the US and Canada for making it here. Good luck. If you're a spectator, roam around and see all four divisions. You'll find awesome Ultimate in each.

Bob Byrne, Executive Director, Ultimate Players Association

## **Getting Around**

San Diego to Del Mar



#### Del Mar to Encinitas



## Restaurant and Bar Guide

| Del Mar