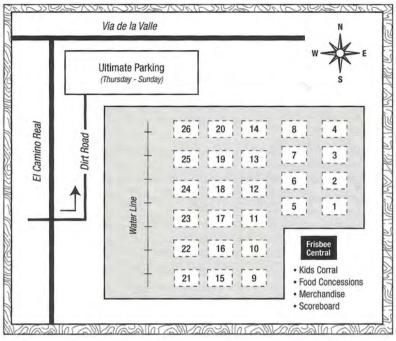

| Cigar            | -      | Chicago          | 24 |       |
| to    | Old & in the Way | 7 -    | Cranky           | 25 |       |
| 5     | Miami            | -      | Atlanta          | 26 |       |
|       | Saturday         | , Octo | ber 30, 1998     |    |       |
| 9     | Cigar            | -      | Cranky           | 9  |       |
| to    | Chicago          | -      | Miami            | 10 |       |
| 11    | KWA              | -      | Old & in the Way | 15 |       |

| Open wa | isters semi | is 11:45-1:45 |    |
|---------|-------------|---------------|----|
| M1      | 3           | M4            | 9  |
| M2      | -           | M3            | 10 |
| Open M  | asters Fina | Is 2:30-4:45  |    |
| M1/M4   | -           | M2/M3         | 10 |

## **Tournament Field Map**





## 1999 Team Roster

#### OPEN SECOND WIND

- Jason Brady
- 3 Adam Levy
- 5 Ben Eastman
- 6 Iry Gilner
- 7 Kip Weatherwax
- 8 Nate Volkman
- 9 Eric Zaslow
- 10 Steve Chaitin 12 Frank Kuhr
- 13 Jay Barry
- 16
- Mike Alfaro 17 Dave Fein
- 21 Brian Schultz
- 22 Marc Furigay
- 23 Paul Callaway
- 25 Adam Goff
- 27 Chris Ashbrook
- 31 Rick Fowler
- 32 Aaron DeLair
- 36 Greg Sandman
- 45 Gary LeDonne
- 66 Jason Shear
- 99 John Hock

#### ANODYNE

- 18 Matt Albinson 23 Drew Amerson
- 11 Chris Archer
- 15 Guy Beadie
- 28 Dave Beller
- 10 Curtiss Calleo
- 7 Dave Christy
- 66 Ben Cohen
- 16 Stu Dalheim
- 4 Paul De Morgan
- 13 Tim Eubanks
- 80 Jason Hass
- 21 Al lwaszko
- 9 Ron Kubalanza
- 3 Chris Milensky
- 2 Jim Nesbitt
- 6 Ben Pauker
- 14 Sam Rosenthal
- 97
- Marshall Sitten
- 24 Fred Van Dyk
-