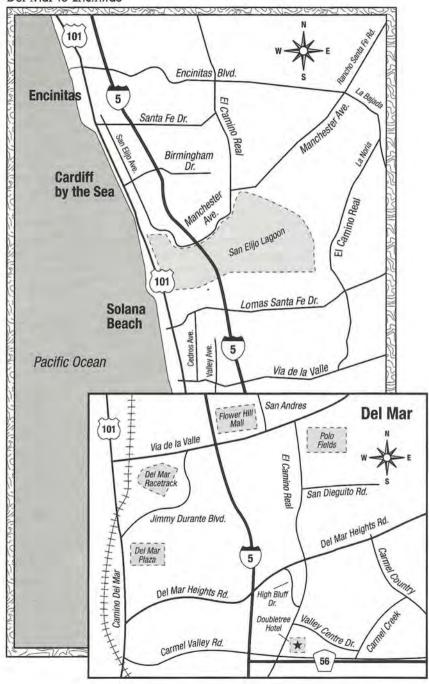

four titles. In the Masters division, defending champion Cigar (from NY) looks to build on their 1999 World Championship as well. And Coed is back for its second season. Red Fish Blue Fish, the 1998 champs and winners of 1999 Worlds looks to make it a triple crown.

Thirty of the fifty-one teams return from last year's tournament in Sarasota, FL, so we've got a mix of old and new. We'd like to acknowledge Jockey, sponsor of the 1999 College and Fall Championship Series.

Congratulations to the best teams in the US and Canada for making it here. Good luck. If you're a spectator, roam around and see all four divisions. You'll find awesome Ultimate in each.

Bob Byrne, Executive Director, Ultimate Players Association

## **Getting Around**

San Diego to Del Mar



#### Del Mar to Encinitas



## Restaurant and Bar Guide

| Del Mar