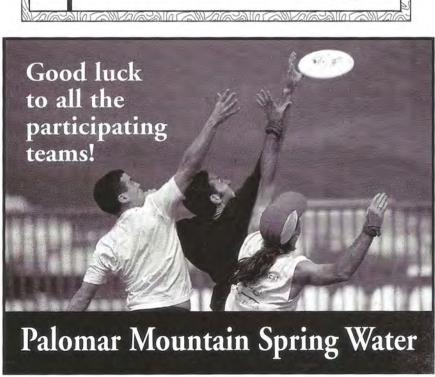

Congratulations to the best teams in the US and Canada for making it here. Good luck. If you're a spectator, roam around and see all four divisions. You'll find awesome Ultimate in each.

Bob Byrne, Executive Director, Ultimate Players Association