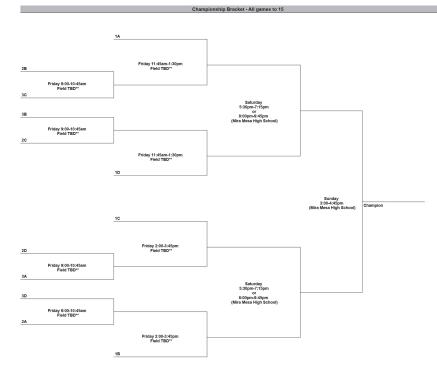

| F#                          | Score            |         | F# | Score |
| 9:00-10:45          | C1 v C3 | 6    | -                   | C2 v C4          | 5  | -       | D1 v D3 | 9                           | -                | D2 v D4 | 3  |       |
| 11:15-1:00          |         |      |                     |                  |    | D1 v D4 | 9       | -                           | D2 v D3          | 17      |    |       |
| 1:30-3:15           | C1 v C4 | 1    | -                   | - C2 v C3 13 -   |    |         |         |                             |                  |         |    |       |
| 3:45-5:30           | C1 v C2 | 1    | -                   | C3 v C4          | 13 | -       | D1 v D2 | 6                           | -                | D3 v D4 | 11 |       |



Official Event Photography:

Г









# 6IXERS



#### Toronto, Canada

Coach(es): Carla DiFilippo Captain(s): Krystal Dos Santos, Molly Lewis, Nicolette Bertsch Spirit Award Nominee: Sara Innes

| KU | 21FK                                                                                                                                                                                                                                                                                                                                                                                                                                                   |