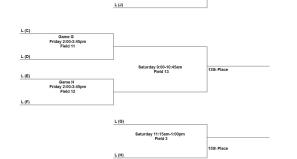

| A2 v A4                   | 15        |            |         |        |                           |         |    |       |
| 11:15-1:00                                                | A1 v A4 | 14   | - A2 v A3 16       |                           | 16        |            | B1 v B3 | 12     |                           | B2 v B4 | 15 | •     |
| 1:30-3:15                                                 | A1 v A2 | 14   | -                  | - A3 v A4 2 -             |           |            | B1 v B4 | 12     | -                         | B2 v B3 | 16 |       |
| 3:45-5:30                                                 |         |      |                    |                           |           |            | B1 v B2 | 12     | -                         | B3 v B4 | 7  |       |









| 2022 USA Ultimate National | Championships - | Mixed Division |
|----------------------------|-----------------|----------------|

| October 20-23, 2022 |         |      |                     |                  |    |         |         |                             |                  |         |    |       |
|---------------------|---------|------|---------------------|------------------|----|---------|---------|-----------------------------|------------------|---------|----|-------|
|                     | Pool C  |      |                     |                  |    |         |         | Pool D                      |                  |         |    |       |
|                     | C1      | (3)  | Philadelphia        | Philadelphia AMP |    |         |         | (4)