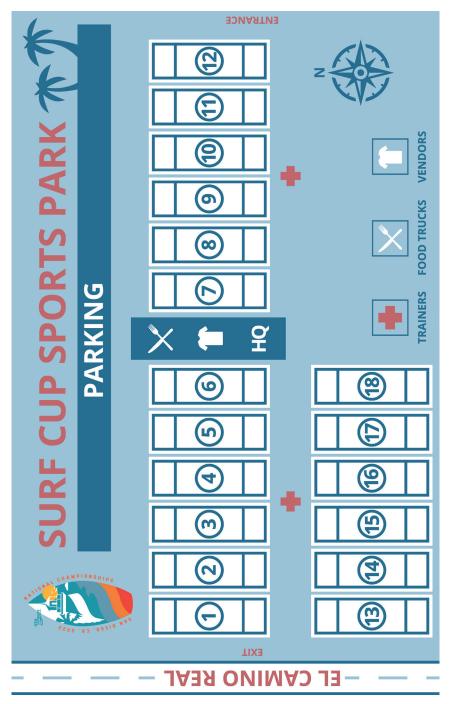

#### Thursday, October 20

9:00 a.m. - 5:30 p.m. Pool Play: Surf Cup Sports Park

#### Friday, October 21

9:00 a.m. - 6:00 p.m. Elimination Bracket Play: Surf Cup Sports Park

#### Saturday, October 22

9 - 11:00 a.m. - FREE Learn to Play Clinic: Surf Cup Sports Park
9 - 1:00 p.m. - Consolation & Placement Games: Surf Cup Sports Park
10 - 11:45 a.m. - Men's Semifinal #1: Surf Cup Sports Park
10 - 11:45 p.m. - Women's Semifinal #1: Surf Cup Sports Park
12 - 1:45 p.m. - Women's Semifinal #2: Mira Mesa High School
2:30 - 4:15 p.m. - Men's Semifinal #1: Mira Mesa High School
5:30 - 7:15 p.m. - Mixed Semifinal #1: Mira Mesa High School
8:00 - 9:45 p.m. - Mixed Semifinal #2: Mira Mesa High School