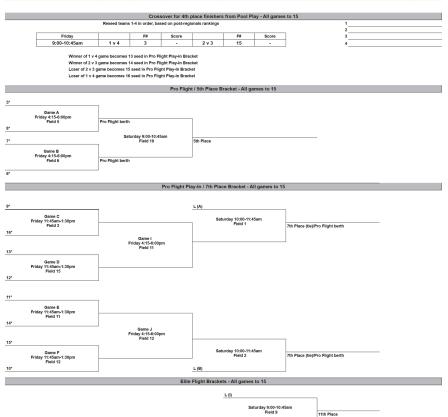

| A2 v A4                   | 15        |            |         |        |                           |         |    |       |
| 11:15-1:00                                                | A1 v A4 | 14   | - A2 v A3 16       |                           | 16        |            | B1 v B3 | 12     |                           | B2 v B4 | 15 | •     |
| 1:30-3:15                                                 | A1 v A2 | 14   | -                  | - A3 v A4 2 -             |           |            | B1 v B4 | 12     | -                         | B2 v B3 | 16 |       |
| 3:45-5:30                                                 |         |      |                    |                           |           |            | B1 v B2 | 12     | -                         | B3 v B4 | 7  |       |









| 2022 USA Ultimate National | Championships - | Mixed Division |
|----------------------------|-----------------|----------------|

| October 20-23, 2022 |         |      |                     |                  |    |         |         |                             |                  |         |    |       |
|---------------------|---------|------|---------------------|------------------|----|---------|---------|-----------------------------|------------------|---------|----|-------|
|                     | Pool C  |      |                     |                  |    |         |         | Pool D                      |                  |         |    |       |
|                     | C1      | (3)  | Philadelphia        | Philadelphia AMP |    |         |         | (4)