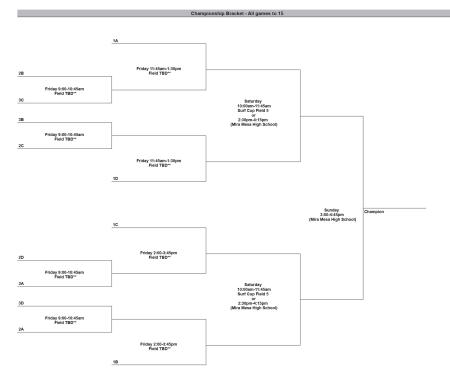

#### Saturday, October 22

9 - 11:00 a.m. - FREE Learn to Play Clinic: Surf Cup Sports Park
9 - 1:00 p.m. - Consolation & Placement Games: Surf Cup Sports Park
10 - 11:45 a.m. - Men's Semifinal #1: Surf Cup Sports Park
10 - 11:45 p.m. - Women's Semifinal #1: Surf Cup Sports Park
12 - 1:45 p.m. - Women's Semifinal #2: Mira Mesa High School
2:30 - 4:15 p.m. - Men's Semifinal #1: Mira Mesa High School
5:30 - 7:15 p.m. - Mixed Semifinal #1: Mira Mesa High School
8:00 - 9:45 p.m. - Mixed Semifinal #2: Mira Mesa High School

#### Sunday, October 23

10 – 11:45 a.m. – Women's Final: *Mira Mesa High School* 12:30 – 2:15 p.m. – Men's Final: *Mira Mesa High School* 3 – 4:45 p.m. – Mixed Final: *Mira Mesa High School* 

# **COMPETITION RULES**

- USA Ultimate Official Rules of Ultimate, 2022-2023 Edition
- All games to 15.
- Each team has two timeouts per half.
- Half cap occurs half way to soft cap. If neither team has reached 8 or more points, one point is added to the higher score after the completion of the point and halftime will be taken once a team reaches the new halftime score.
- Halftime is 7 minutes.
- Soft time cap: Goes on 15 minutes before the hard cap. Add 1 point to the higher score after the point during which the cap goes off is complete. Game ends when the first team reaches the new game total.
- Caps do not affect timeouts.
- Hard caps will not be used in final placement games, semifinals or finals.