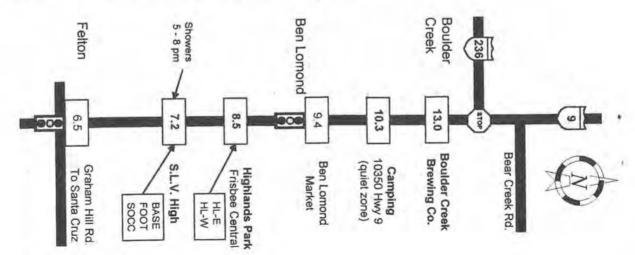

Frisbee central and our final round (4:30 p.m. Sunday) will be at Highlands Park; our additional location is San Lorenzo Valley High School. This fast-moving sport with diving one-hand catches, field length bombs, short give and go passes and full-tilt lay-out defensive plays makes for exhilarating play and awesome spectating. Unlike any other Ultimate tournament Hats Hops & Hucks has incorporated the "Hat rule". The "Hat rule" states: You are not a player without a hat. Catch or Throw without a hat = Turnover. Defense without a hat = uncontested foul. It's festive and makes for a lot of fun!!!

Just below the fields runs the "mighty" San Lorenzo River (O.K. - you should see it in the winter). It's a cool place to take a dip between games or Highland park's public swimming pool is available - \$2.00 fee. There are showers at, S.L.V. High. Saturday night's B.B.Q. is catered, the Boulder Creek Brewing Company and they host party afterwards. You'll need I.D. that says you're at least 21 to drink. (remember: "it's hip to tip")

The camp site Saturday night is on private property this year. Please have the UTMOST RESPECT - quiet time starts at 9 p.m. Make sure to use the recycling bins. Enjoy your stay in the San Lorenzo Valley and KEEP IT GREEN.

SHOWERS: S.L.V. Highschool Gym - closed at 8:00 on Saturday and Sunday.

MEALS: Breakfast Sat: 7:30 - 9:00 Dinner Sat: 6:00 - 9:00 (no seconds till all are fed)

Breakfast Sun: 8:00 - 9:30 Dinner Sun: after Semis

Boulder Creek Brewing Company - 13040 Highway 9 (Band starts at 10:00) PARTY:

1st set break at the Party - Winners must be present RAFFLE:

#### Go Seniors!

7:30 - 9:00 a.m. Highlands Park Bring your own utensils

Boulder Creek Brewing Co.

6 - 9 p.m.

at Highlands Park

The band "Junk"

10 p.m. B.C. Brew Co

13040 Hwy 9

True Nature Foods Full Breakfast! 8 - 9:30 a.m. Highlands Park

Pizza/Salad/Beer by B.C.Brew Co After Semi's Highlands Park

1 per Player at Frisbee Central