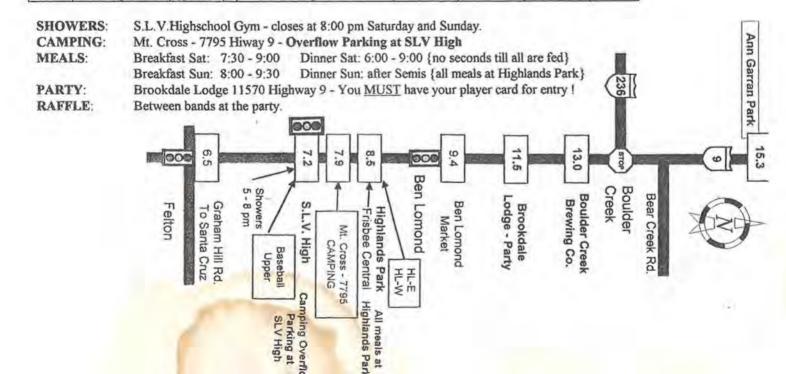

Such actions as taunting the opposing players, dangerous aggression, intentional fouling, or other "win at all costs" behavior are contrary to the "SPIRIT OF THE GAME" and are avoided by all players.

Frisbee central and our final round (4:30 p.m. Sunday) will be at Highlands Park; our additional locations are San Lorenzo Valley High School and Ann Garran park.

Just below the fields runs the "mighty" San Lorenzo River (O.K. - you should see it in the winter). It's a cool place to take a dip between games or Highland park's public swimming pool is available - \$2.00 fee. There are showers at, S.L.V. High.

Saturday and Sunday's Dinners by the Boulder Creek Brewing Co. Including their award winning brews. The Party will be at the Brookdale Lodge.

You'll need your player card to get in

The camp site Saturday night is at Mt. Cross. Please have the UTMOST RESPECT - quiet time starts at 9 p.m. Make sure to use the recycling bins. Enjoy your stay in the San Lorenzo Valley and KEEP IT GREEN.