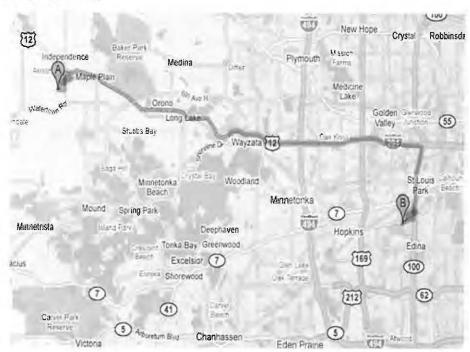

# Directions to Methodist Hospital Emergency Room:

- 1. Head east on Turner Rd toward Polo Club Rd for .4 mi
- 2. Turn left at CR-90 for .6 mi
- 3. Turn right at US-12 for 17.1 mi
- 4. Take exit 5 to merge onto MN-100 S for 3 mi
- 5. Take the Excelsior Blvd/CR-3 W exit for .8 mi
- 6. Turn left at CR-3/Excelsior Blvd for .5 mi