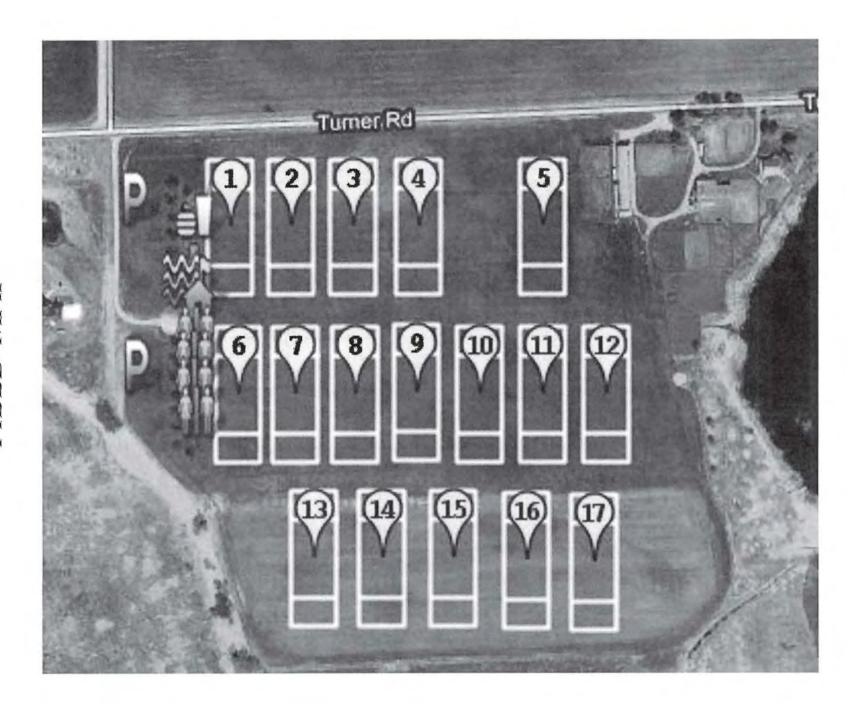

The Twin City Polo Club has been kind enough to play host to us and give us the lush fields we have this year. We would like to show them our gratitude by keeping the place as clean as it was the moment we walked onto the fields.

# PLEASE CLEAN UP AFTER YOURSELF AND YOUR TEAM.