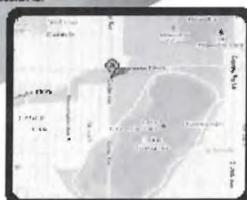

# Directions to Methodist Hospital Emergency Room:

- 1. Head east on Turner Rd toward Polo Club Rd for .4 mi
- 2. Turn left at CR-90 for .6 mi
- 3. Turn right at US-12 for 17.1 mi
- 4. Take exit 5 to merge onto MN-100 S for 3 mi
- 5. Take the Excelsior Blvd/CR-3 W exit for .8 mi
- 6. Turn left at CR-3/Excelsior Blvd for .5 mi