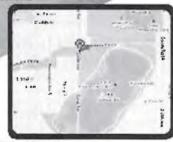

# Directions to Methodist Hospital Emergency Room:

- 1. Head east on Turner Rd toward Polo Club Rd for .4 mi
- 2. Turn left at CR-90 for .6 mi
- 3. Turn right at US-12 for 17.1 mi
- 4. Take exit 5 to merge onto MN-100 S for 3 mi
- 5. Take the Excelsior Blvd/CR-3 W exit for .8 mi
- 6. Turn left at CR-3/Excelsior Blvd for .5 mi