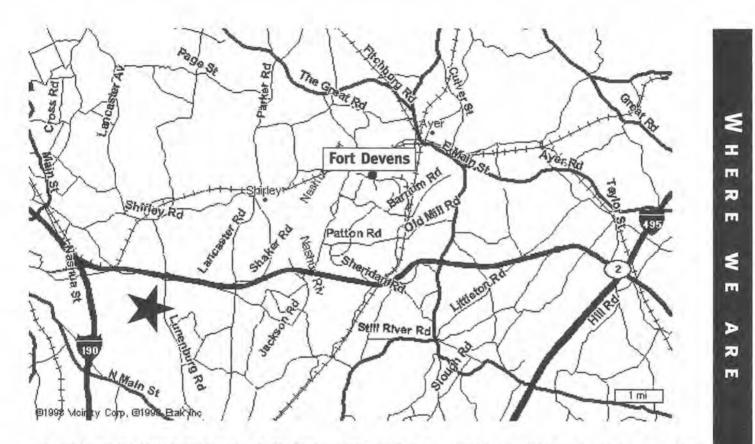

Dorm Beds: Cost \$6/person/night. Reserve your room before they are gone at the Review Stand. First come, first serve.

For individuals who will not be partying, there is a movie theater 10 minutes West on Rte 2 with 12 movies playing. See local map.

: Field 2 • A6-B6: Field 1 • A7-B7: Field TBD

All pool play games to 13, semis and finals to 15.

The \* indicates the approximate location of the Searstown Mall, which shows movies and probably has a food court and a Gap.