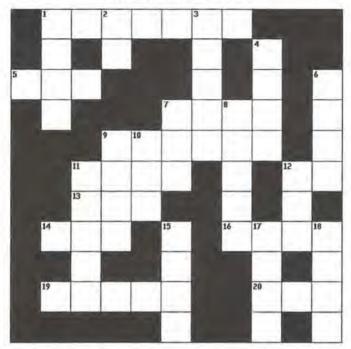

## **Crossword Puzzle!**

#### All that fancy book-learning won't help you here.

#### ACROSS

- Chocolate has these on the top of his head.
- 5 A tricky fox.
- 7 Ringo hides behind a \_\_\_\_\_
  9 He rides around in a fire truck.
- 11 This cat's an acrobat.
- 12 The two of us.
- 13 Legs lives in a hollow \_\_\_\_.
- 14 A retired crow.
- 16 Let's go fly a \_\_\_\_.
- 19 Splash the orca \_\_\_\_\_.
- 20 You can put Beanie Babies in the back window of your \_\_\_\_.

#### DOWN

- He plays bass in a street band.
- 2 The company that makes the original Beanie Babies
- 3 A Beanie Babies bat.
- 4 A Beanie Babies octopus.
- 6 Bones will chew anything from a chair to a smelly, old \_\_\_\_.
- 7 Even if you get lost, one of these can always help you.
- 8 Stinky is a \_\_\_\_
- 9 Spot runs fast, he does not run \_\_\_\_.
- 10 Squealer is a \_\_\_\_.
- 11 Ty's Beanie Babies dolphin.
- 12 Flash and Splash are usually very \_\_\_\_ because they swim.
- 15 Bongo the monkey lives in a \_\_\_\_.
- 17 A worm.
- 18 A Beanie Babies rabbit.