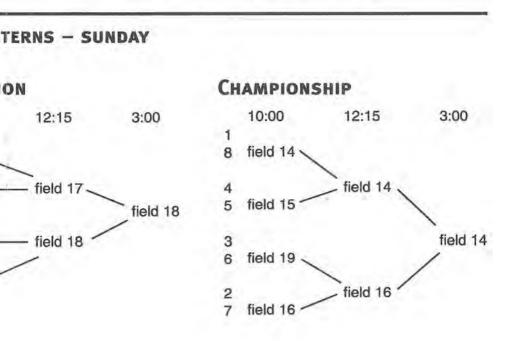

## MEN'S EASTERNS - SATURDAY

9:30 4:30 11:15 1:00 2:45 1 plays/fld 11/15 3/15 9/15 7/15 TBD CONSOLATI 2 plays 10/14 8/14 4/14 6/14 TBD 5/16 3 plays 13/16 1/15 12/16 TBD 10:00 6/19 4 plays 14/19 2/14 10/19 TBD 9 5 plays 9/18 7/20 3/16 13/20 TBD bye 4/19 TBD 6 plays 12/16 8/19 2/14 TBD 7 plays 14/17 5/20 11/17 1/15 field 17 -12 8 plays 12/20 2/14 6/19 11/18 TBD 13 5/18 13/18 1/15 14/17 TBD 9 plays 10 plays 2/14 11/17 13/18 4/19 TBD field 18 -11 11 plays 1/15 10/17 7/17 8/18 TBD 14 12 plays 8/20 6/16 14/20 3/16 TBD 13 plays 3/16 9/18 10/18 5/20 TBD 10 TBD 14 plays 7/17 4/19 12/20 9/17 bye