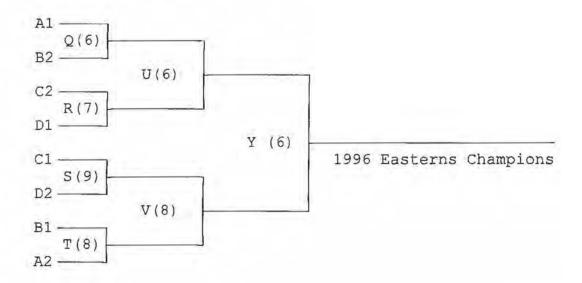

#### 15 OPEN TEAM FORMAT

|             |                               | R                             | ound                        |                             |                |               |
|-------------|-------------------------------|-------------------------------|-----------------------------|-----------------------------|----------------|---------------|
| Field       | 1<br>9:30-11:30<br>9:30-11:15 | 2<br>11:30-1:30<br>11:15-1:00 | 3<br>1:30-3:30<br>1:00-2:45 | 4<br>3:30-5:30<br>2:45-4:30 | 5<br>4:30-6:15 | WOMEN<br>OPEN |
| 1           | A1 - A3                       | A3 - A4                       | A1 - A4                     | A1 - A2                     | A1 - A5        |               |
| 2           | A4 - A5                       | A2 - A5                       | A2 - A3                     | A3 - A5                     | A2 - A4        |               |
| 3           | W1-W5                         | W2-W7                         | W1-W4                       | W1-W3                       |                |               |
| 4           | W2-W4                         | W3-W6                         | W2-W3                       | W4-W7                       |                |               |
| 5           | W6-W7                         | W4-W5                         | W5-W7                       | W5-W6                       |                |               |
| 6           | B1 - B3                       | B3 - B4                       | B1 - B4                     | B1 - B2                     | B1 - B5        |               |
| 7           | B4 - B5                       | B2 - B5                       | B2 - B3                     | B3 - B5                     | B2 - B4        |               |
| 8           | C1 - C3                       | C3 - C4                       | C1 - C4                     | C1 - C2                     | C1 - C5        |               |
| 9           | C4 - C5                       | C2 - C5                       | C2 - C3                     | C3 - C5                     | C2 - C4        |               |
| BYES        | 2 SEEDS<br>NEW YORK           | 1 SEEDS<br>LUCY               | 5 SEEDS<br>PLEIADES         | 4 SEEDS<br>CREAK            | 3 SEEDS        |               |
| SUNDAY      | 15 OP                         | EN TEAM FOI                   | RMAT                        |                             |                |               |
| Field       | 1<br>9:30-11:30               | Round<br>2<br>11:30-1:30      | 3<br>1:30-3:30              | 4<br>3:30-5:30              |                |               |
| 1           | A4 - B4                       | B4 - C4                       | A4 - C5                     |                             |                |               |
| 2           | A5 - C5                       | A5 - B5                       |                             |                             |                |               |
| 3           | W1-W7                         | W1-W6                         | W1-W2                       |                             |                |               |
| 4           | W2-W6                         | W2-W5                         | W3-W7                       |                             |                |               |
| 5           | W3-W5                         | W3-W4                         | W4-W6                       |                             |                |               |
| 6           | P-Cross                       | Q                             | U                           | Y                           |                |               |
| 7           | C4 - B5                       | R                             | v                           |                             |                |               |
| 8           |                               | S                             | W                           |                             |                |               |
| 9           |                               | T                             | x                           |                             |                |               |
| WOMEN'S BYE | NEMESIS                       | PEPPERS                       | CARPE DISC                  | ALL                         |                |               |

#### 16 OPEN TEAM FORMAT

|            | -0                 | Round           |                    |                 |
|------------|--------------------|-----------------|--------------------|-----------------|
| Field      | 1<br>9;30-11;30    | 2<br>11:30-1:30 | 3<br>1:30-3:30     | 4<br>3:30-5:30  |
| 1          | A1-A3              | A1-A2           | C1-C2              | C1-C4           |
| 2          | A2-A4              | A3-A4           | C3-C4              | C2-C3           |
| 3          | W1-W5              | W2-W7           | W1-W4              | W1-W3           |
| 4          | W2-W4              | W3-W6           | W2-W3              | W4-W7           |
| 5          | W6-W7              | W4-W5           | W5-W7              | W5-W6           |
| 6          | B1-B3              | B1-B2           | B1-B4              | A1-A4           |
| 7          | B2-B4              | B3-B4           | B2-B3              | A2-A3           |
| 8          | C1-C3              | D1-D3           | D1-D2              | D1-D4           |
| 9          | C2-C4              | D2-D4           | D3-D4              | D2-D3           |
| BYES       | POOL D<br>NEW YORK | POOL C<br>LUCY  | POOL A<br>PLEIADES | POOL B<br>CREAK |
| SUNDAY     | 16 OP              | 'EN TEAM FOI    | RMAT               |                 |
|            |                    | Round           |                    |                 |
| Field      | 1<br>9:30-11:30    | 2<br>11:30-1:30 | 3<br>1:30-3:30     | 4<br>3:30-5:30  |
| 1          | A3-B3              | A3-C3           | A4-C4              |                 |
| 2          | C3-D3              | B3-D3           | B4-D4              |                 |
| 3          | W1-W7              | W1-W6           | W1-W2              |                 |
| 4          | W2-W6              | W2-W5           | W3-W7              |                 |
| 5          | W3-W5              | W3-W4           | W4-W6              |                 |
| 6          | A4-B4              | Q               | U                  | Y               |
| 7          | C4-D4              | R               | V                  |                 |
| 8          |                    | S               | W                  |                 |
| 9          |                    | Т               | X                  |                 |
| OMEN'S BYE | NEMESIS            | PEPPERS         | CARPE DISC         | ALL             |