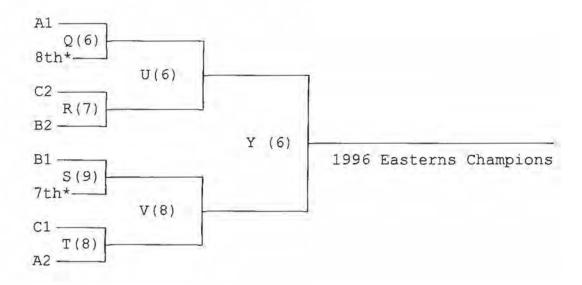

#### 15 OPEN TEAM FORMAT

|             |                               | R                             | ound                        |                             |                |               |
|-------------|-------------------------------|-------------------------------|-----------------------------|-----------------------------|----------------|---------------|
| Field       | 1<br>9:30-11:30<br>9:30-11:15 | 2<br>11:30-1:30<br>11:15-1:00 | 3<br>1:30-3:30<br>1:00-2:45 | 4<br>3:30-5:30<br>2:45-4:30 | 5<br>4:30-6:15 | WOMEN<br>OPEN |
| 1           | A1 - A3                       | A3 - A4                       | A1 - A4                     | A1 - A2                     | A1 - A5        |               |
| 2           | A4 - A5                       | A2 - A5                       | A2 - A3                     | A3 - A5                     | A2 - A4        |               |
| 3           | W1-W5                         | W2-W7                         | W1-W4                       | W1-W3                       |                |               |
| 4           | W2-W4                         | W3-W6                         | W2-W3                       | W4-W7                       |                |               |
| 5           | W6-W7                         | W4-W5                         | W5-W7                       | W5-W6                       |                |               |
| 6           | B1 - B3                       | B3 - B4                       | B1 - B4                     | B1 - B2                     | B1 - B5        |               |
| 7           | B4 - B5                       | B2 - B5                       | B2 - B3                     | B3 - B5                     | B2 - B4        |               |
| 8           | C1 - C3                       | C3 - C4                       | C1 - C4                     | C1 - C2                     | C1 - C5        |               |
| 9           | C4 - C5                       | C2 - C5                       | C2 - C3                     | C3 - C5                     | C2 - C4        |               |
| BYES        | 2 SEEDS<br>NEW YORK           | 1 SEEDS<br>LUCY               | 5 SEEDS<br>PLEIADES         | 4 SEEDS<br>CREAK            | 3 SEEDS        |               |
| SUNDAY      | 15 OP                         | EN TEAM FOI                   | RMAT                        |                             |                |               |
| Field       | 1<br>9:30-11:30               | Round<br>2<br>11:30-1:30      | 3<br>1:30-3:30              | 4<br>3:30-5:30              |                |               |
| 1           | A4 - B4                       | B4 - C4                       | A4 - C5                     |                             |                |               |
| 2           | A5 - C5                       | A5 - B5                       |                             |                             |                |               |
| 3           | W1-W7                         | W1-W6                         | W1-W2                       |                             |                |               |
| 4           | W2-W6                         | W2-W5                         | W3-W7                       |                             |                |               |
| 5           | W3-W5                         | W3-W4                         | W4-W6                       |                             |                |               |
| 6           | P-Cross                       | Q                             | U                           | Y                           |                |               |
| 7           | C4 - B5                       | R                             | v                           |                             |                |               |
| 8           |                               | S                             | W                           |                             |                |               |
| 9           |                               | T                             | x                           |                             |                |               |
| WOMEN'S BYE | NEMESIS                       | PEPPERS                       | CARPE DISC                  | ALL                         |                |               |

#### Sunday - Championship Rounds Open Division Fifteen Team Format

| Quarters | Semis | Finals |  |
|----------|-------|--------|--|
| 11:00    | 1:00  | 3:00   |  |