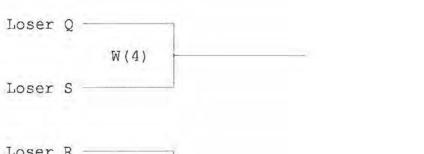

#### 15 OPEN TEAM FORMAT

|             |                               | R                             | ound                        |                             |                |               |
|-------------|-------------------------------|-------------------------------|-----------------------------|-----------------------------|----------------|---------------|
| Field       | 1<br>9:30-11:30<br>9:30-11:15 | 2<br>11:30-1:30<br>11:15-1:00 | 3<br>1:30-3:30<br>1:00-2:45 | 4<br>3:30-5:30<br>2:45-4:30 | 5<br>4:30-6:15 | WOMEN<br>OPEN |
| 1           | A1 - A3                       | A3 - A4                       | A1 - A4                     | A1 - A2                     | A1 - A5        |               |
| 2           | A4 - A5                       | A2 - A5                       | A2 - A3                     | A3 - A5                     | A2 - A4        |               |
| 3           | W1-W5                         | W2-W7                         | W1-W4                       | W1-W3                       |                |               |
| 4           | W2-W4                         | W3-W6                         | W2-W3                       | W4-W7                       |                |               |
| 5           | W6-W7                         | W4-W5                         | W5-W7                       | W5-W6                       |                |               |
| 6           | B1 - B3                       | B3 - B4                       | B1 - B4                     | B1 - B2                     | B1 - B5        |               |
| 7           | B4 - B5                       | B2 - B5                       | B2 - B3                     | B3 - B5                     | B2 - B4        |               |
| 8           | C1 - C3                       | C3 - C4                       | C1 - C4                     | C1 - C2                     | C1 - C5        |               |
| 9           | C4 - C5                       | C2 - C5                       | C2 - C3                     | C3 - C5                     | C2 - C4        |               |
| BYES        | 2 SEEDS<br>NEW YORK           | 1 SEEDS<br>LUCY               | 5 SEEDS<br>PLEIADES         | 4 SEEDS<br>CREAK            | 3 SEEDS        |               |
| SUNDAY      | 15 OP                         | EN TEAM FOI                   | RMAT                        |                             |                |               |
| Field       | 1<br>9:30-11:30               | Round<br>2<br>11:30-1:30      | 3<br>1:30-3:30              | 4<br>3:30-5:30              |                |               |
| 1           | A4 - B4                       | B4 - C4                       | A4 - C5                     |                             |                |               |
| 2           | A5 - C5                       | A5 - B5                       |                             |                             |                |               |
| 3           | W1-W7                         | W1-W6                         | W1-W2                       |                             |                |               |
| 4           | W2-W6                         | W2-W5                         | W3-W7                       |                             |                |               |
| 5           | W3-W5                         | W3-W4                         | W4-W6                       |                             |                |               |
| 6           | P-Cross                       | Q                             | U                           | Y                           |                |               |
| 7           | C4 - B5                       | R                             | v                           |                             |                |               |
| 8           |                               | S                             | W                           |                             |                |               |
| 9           |                               | T                             | x                           |                             |                |               |
| WOMEN'S BYE | NEMESIS                       | PEPPERS                       | CARPE DISC                  | ALL                         |                |               |

#### Sunday - Championship Rounds Open Division Fifteen Team Format

| Quarters | Semis | Finals |  |
|----------|-------|--------|--|
| 11:00    | 1:00  | 3:00   |  |