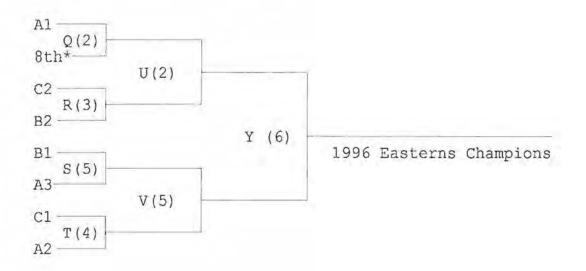

#### 15 OPEN TEAM FORMAT

|             |                               | R                             | ound                        |                             |                |               |
|-------------|-------------------------------|-------------------------------|-----------------------------|-----------------------------|----------------|---------------|
| Field       | 1<br>9:30-11:30<br>9:30-11:15 | 2<br>11:30-1:30<br>11:15-1:00 | 3<br>1:30-3:30<br>1:00-2:45 | 4<br>3:30-5:30<br>2:45-4:30 | 5<br>4:30-6:15 | WOMEN<br>OPEN |
| 1           | A1 - A3                       | A3 - A4                       | A1 - A4                     | A1 - A2                     | A1 - A5        |               |
| 2           | A4 - A5                       | A2 - A5                       | A2 - A3                     | A3 - A5                     | A2 - A4        |               |
| 3           | W1-W5                         | W2-W7                         | W1-W4                       | W1-W3                       |                |               |
| 4           | W2-W4                         | W3-W6                         | W2-W3                       | W4-W7                       |                |               |
| 5           | W6-W7                         | W4-W5                         | W5-W7                       | W5-W6                       |                |               |
| 6           | B1 - B3                       | B3 - B4                       | B1 - B4                     | B1 - B2                     | B1 - B5        |               |
| 7           | B4 - B5                       | B2 - B5                       | B2 - B3                     | B3 - B5                     | B2 - B4        |               |
| 8           | C1 - C3                       | C3 - C4                       | C1 - C4                     | C1 - C2                     | C1 - C5        |               |
| 9           | C4 - C5                       | C2 - C5                       | C2 - C3                     | C3 - C5                     | C2 - C4        |               |
| BYES        | 2 SEEDS<br>NEW YORK           | 1 SEEDS<br>LUCY               | 5 SEEDS<br>PLEIADES         | 4 SEEDS<br>CREAK            | 3 SEEDS        |               |
| SUNDAY      | 15 OP                         | EN TEAM FOI                   | RMAT                        |                             |                |               |
| Field       | 1<br>9:30-11:30               | Round<br>2<br>11:30-1:30      | 3<br>1:30-3:30              | 4<br>3:30-5:30              |                |               |
| 1           | A4 - B4                       | B4 - C4                       | A4 - C5                     |                             |                |               |
| 2           | A5 - C5                       | A5 - B5                       |                             |                             |                |               |
| 3           | W1-W7                         | W1-W6                         | W1-W2                       |                             |                |               |
| 4           | W2-W6                         | W2-W5                         | W3-W7                       |                             |                |               |
| 5           | W3-W5                         | W3-W4                         | W4-W6                       |                             |                |               |
| 6           | P-Cross                       | Q                             | U                           | Y                           |                |               |
| 7           | C4 - B5                       | R                             | v                           |                             |                |               |
| 8           |                               | S                             | W                           |                             |                |               |
| 9           |                               | T                             | x                           |                             |                |               |
| WOMEN'S BYE | NEMESIS                       | PEPPERS                       | CARPE DISC                  | ALL                         |                |               |

#### Sunday - Championship Rounds Open Division Fifteen Team Format

| Quarters | Semis | Finals |  |
|----------|-------|--------|--|
| 11:00    | 1:00  | 3:00   |  |